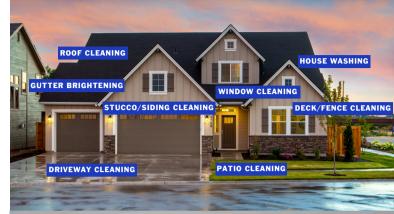

## **SOFT WASHING** IS SAFE AND EFFECTIVE ON...

- Shingle, Slate, Metal & Shake Roofs.
- Vinyl, Wood, Aluminum, and Hardie Plank Siding.
- Stucco, Dryvit and EIFS Surfaces
- Driveways, Pavers and Cool Docking.
- Wood & Composite Decks. Wood & Vinyl Fencing.
- And Many More Exterior Surfaces Not Listed