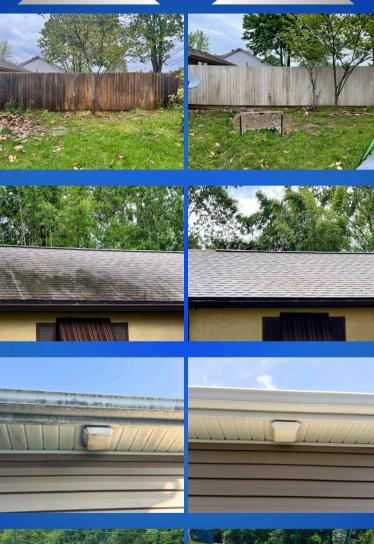

#### BEFORE

AFTER

Each and every one of SoftWash Systems® Certified Applicators has been through the industry's leading certification and vetting process. A SoftWash Systems Certified shield means you are getting a company who is proficient in using our products.